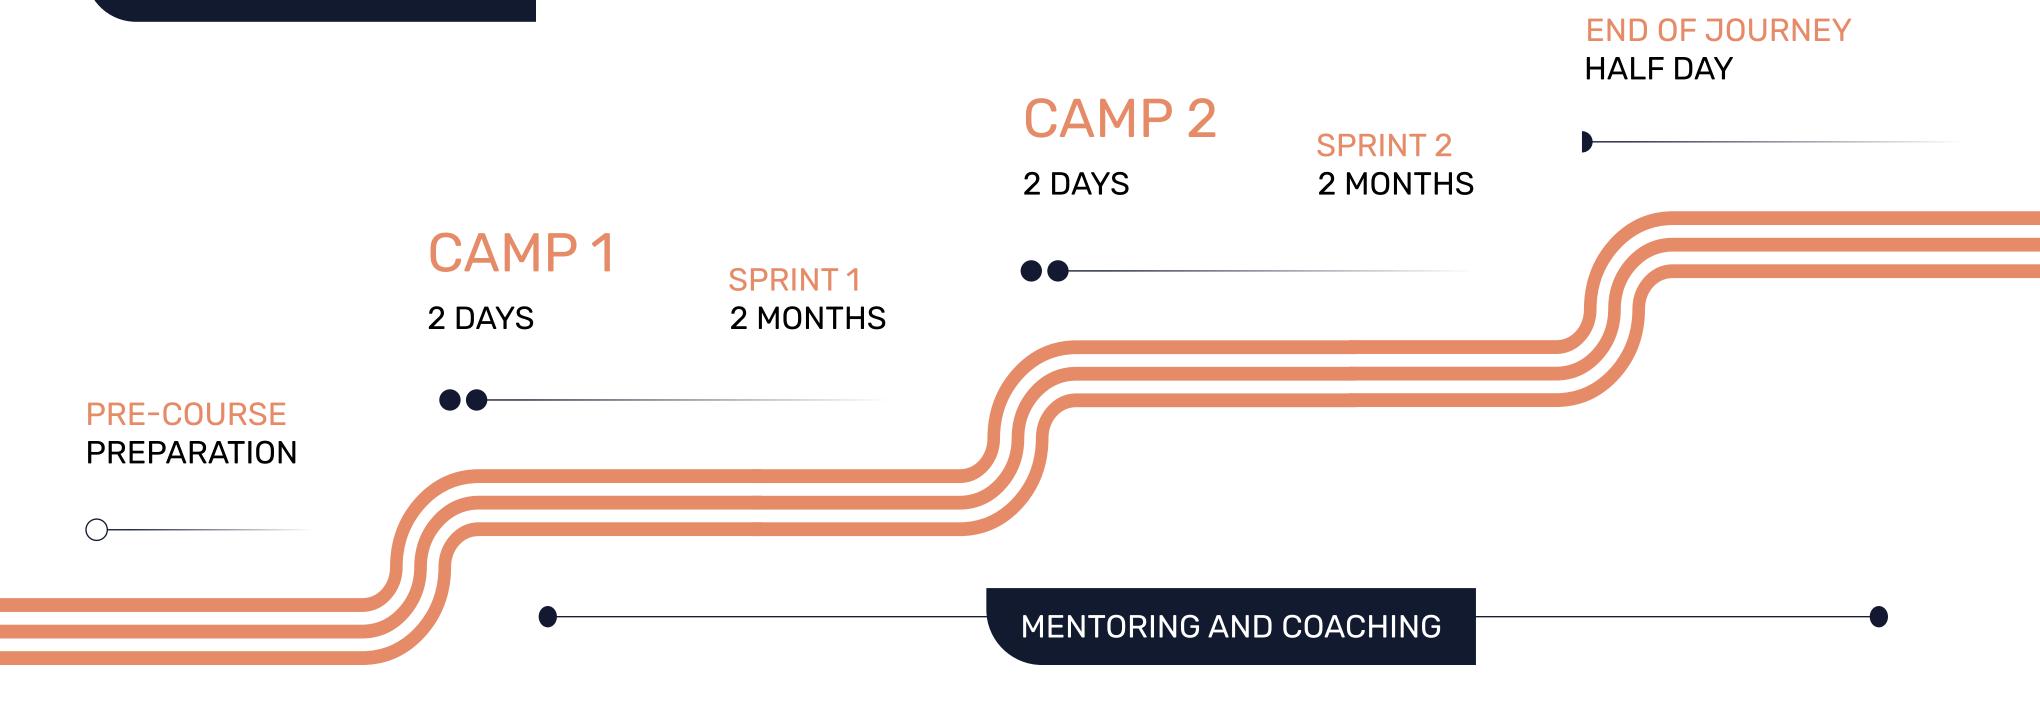

# A UNIQUE JOURNEY

# PARTICIPANT PROFILE

The Foundations of Management Program targets ambitious managers who are already supervisors of smaller teams that are typically 1 layer.

# PRE-COURSE END OF JOURNEY

You will complete the Management Essentials Reflection (MER) survey both during preparations and at the end of the journey, while your supervisors will provide feedback through the "Voice of the boss" assessment. At the journey's conclusion, you'll assess whether you have achieved the goals you set at the beginning.

### **CAMPS**

At the on-site learning camps, you will engage in small group discussions and attend plenary sessions led by faculty members with 20+ years of C-level experience. At the end of the camps, you will formulate your personal commitments for the next sprint.

# IMPLEMENTATION PERIOD

Between the camps, you will be guided by your personal mentor and coache in following through on your commitments and apply your learnings to real-life situations. You can take part in 3 mentoring and 6 coaching sessions.