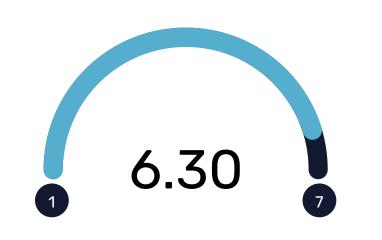

# FEEDBACK FROM OUR PROGRAMS

OUR PARTICIPANTS' RECOMMENDATION

Would you recommend this program to a colleague?

# OVERALL RATING OF THE PROGRAM

How would you evaluate the Foundations of Management Program?

# OVERALL RATING OF THE FACULTY'S PERFORMANCE

How would you evaluate your mentor's contribution to your learning journey?

It has been the best learning experience I have ever had. The right mix of frontal learning, small group discussions, and active contribution (such as role-playing) was perfectly constructed to keep up my interest and eagerness to learn and contribute. Although I was already familiar with some of the models presented, the instructors' delivery of the material, enriched by their personal touch and obvious management expertise, was fascinating.