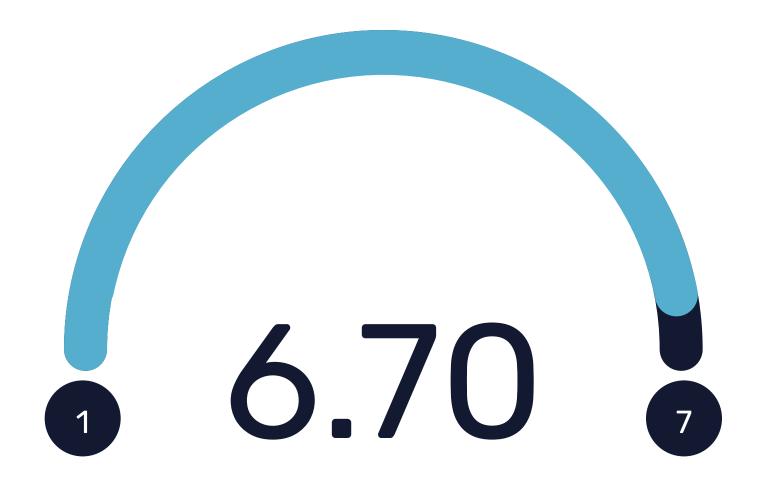

# OUR PARTICIPANTS' RECOMMENDATION

Would you recommend this program to a colleague?

# OVERALL RATING OF THE PROGRAM

How would you evaluate the Business Leadership Program?

# OVERALL RATING OF THE FACULTY'S PERFORMANCE

How would you evaluate your mentor's contribution to your learning journey?

99

The balance between frontal presentations and small group work was really good. It provided a great combination of hands-on experience and knowledge transfer.

The balance between frontal presentations and small group work was really good. It provided a great combination of hands-on experience and knowledge transfer.

Our Approach

Programs for Individuals

ALP

BLP