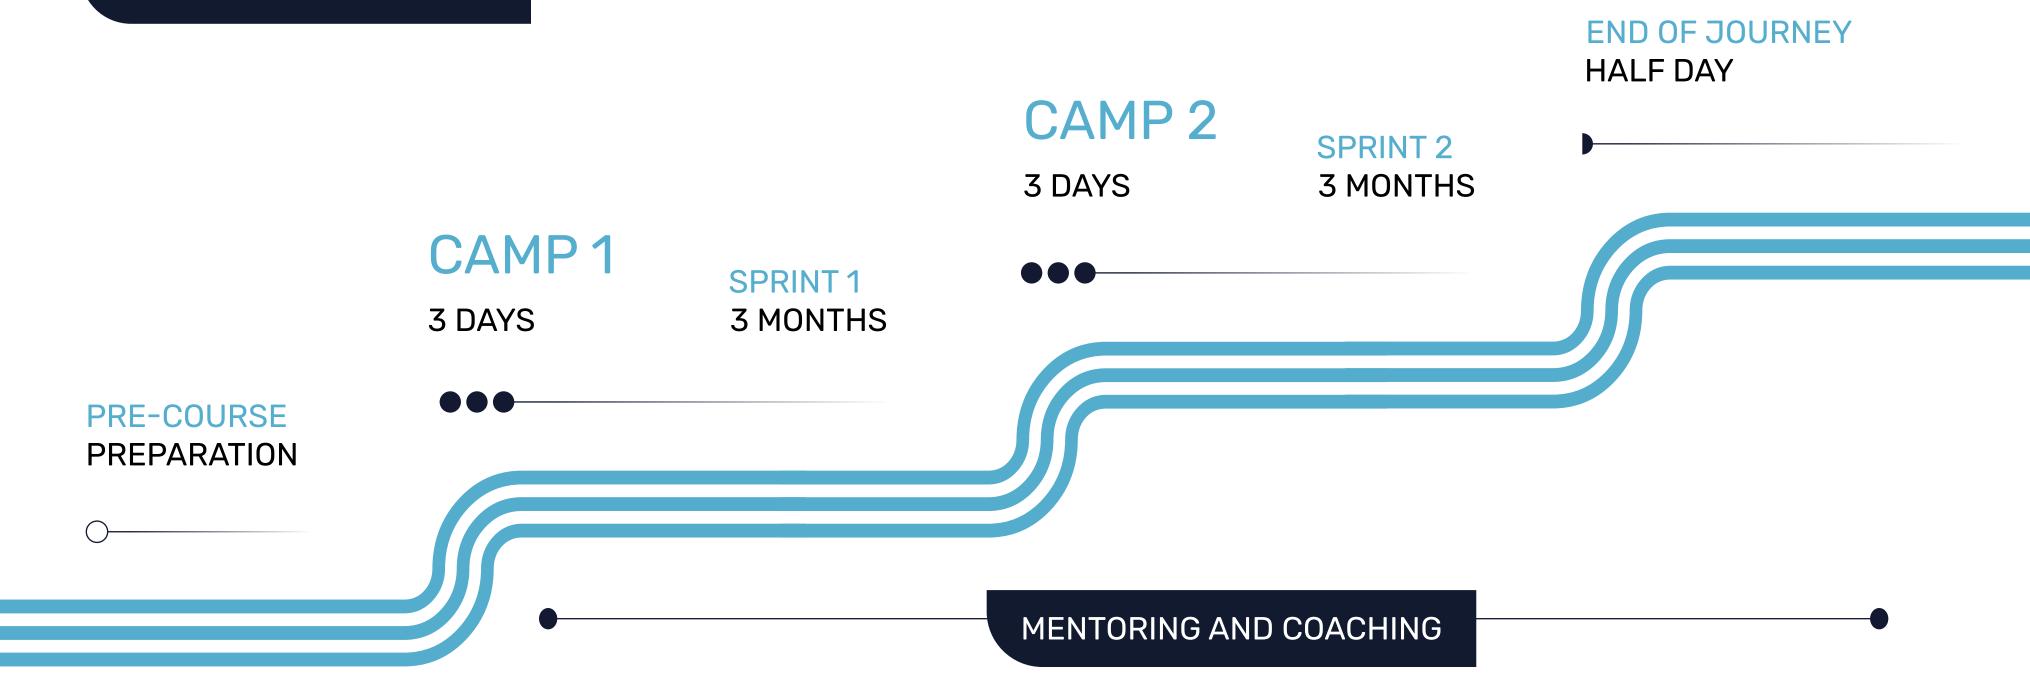

# A UNIQUE JOURNEY

# PARTICIPANT PROFILE

The Business Leadership
Program targets talented
leaders whose subordinates
are managers, thus they
typically have 2 layers or
more below them.

# PRE-COURSE END OF JOURNEY

You will complete the Leadership Essentials Reflection (LER) survey both during preparations and at the end of the journey, while your supervisors will provide feedback through the "Voice of the boss" assessment. At the journey's conclusion, you'll assess whether you have achieved the goals you set at the beginning.

### **CAMPS**

At the on-site learning camps, you will engage in small group discussions and attend plenary sessions led by faculty members with 20+ years of C-level experience. At the end of the camps, you will formulate your personal commitments for the next sprint.

# IMPLEMENTATION PERIOD

Between the camps, you will be guided by your personal mentor and coache in following through on your commitments and apply your learnings to real-life situations. You can take part in 5 mentoring and 10 coaching sessions.