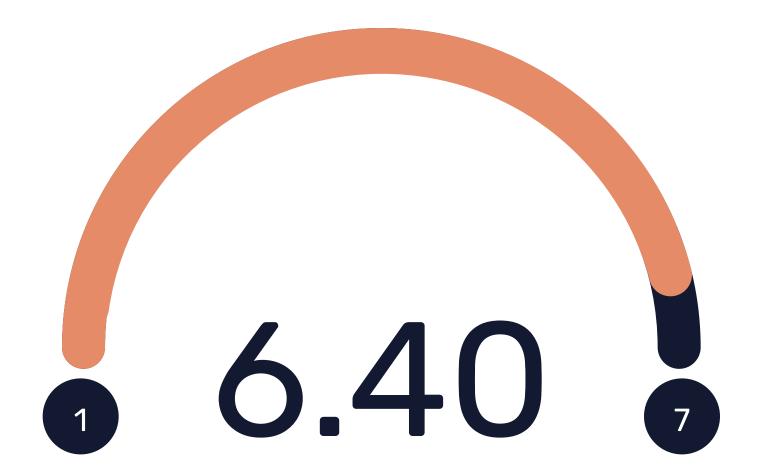

# OUR PARTICIPANTS' RECOMMENDATION

Would you recommend this program to a colleague?

# OVERALL RATING OF THE PROGRAM

How would you evaluate the Business Leadership Program?