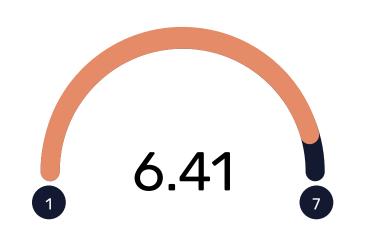

# OVERALL RATING OF THE FACULTY'S PERFORMANCE

How would you evaluate your mentor's contribution to your learning journey?

99

The balance between frontal presentations and small group work was really good. It provided a great combination of hands-on experience and knowledge transfer.

The balance between frontal presentations and small group work was really good. It provided a great combination of hands-on experience and knowledge transfer.

Our Approach

Programs for Individuals

ALP

BLP